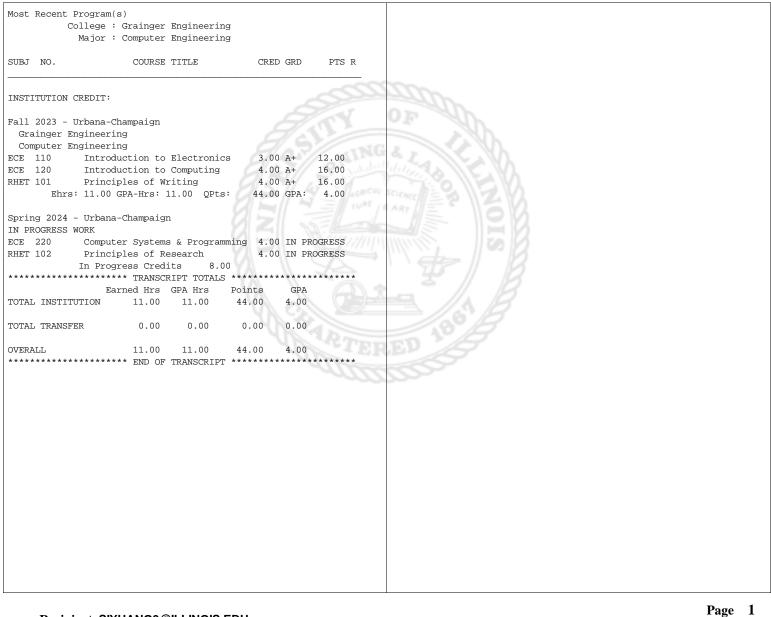

## Student Name: Gong, Siyuan

## University ID: 668927747

Issue Date: 14 - Feb - 24

Level: Undergrad - Urbana-Champaign

Day - Month of Birth: 28 - Apr

## Student email: siyuang3@illinois.edu

Issued to: REFNUM: 20026922055